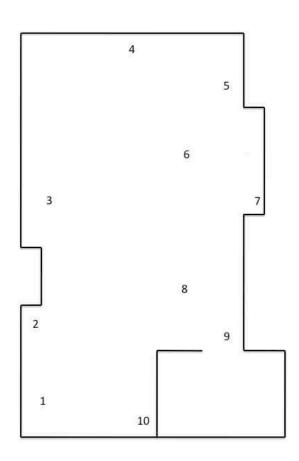

## Mauro Bonacina – Yogurt Weaver

- 1. Nuts, 2013, painted walnuts and gold chain, dimensions variable.
- 2. Nut Cracker, 2013, wooden chair and hazelnuts, 85 x 40 x 50 cm.
- 3. Nasty Neighbor, 2013, metal cabinet and found footballs, 76 x 56 x 20 cm.
- 4. Lost in Space, 2013, deflated helium balloons and canvas, 220 x 170 x 40 cm.
- 5. Revisiting old ideas, 2013, broken light bulbs and rubber matt, 7 x 59 x 40 cm.
- 6. We are all made of the same stuff, 2013, wooden table, shot glass, 85 x 120 x 75 cm. rubber teat, fake egg
- 7. Too old, too young, 2013, rubber teat piercings, 5.5 x 5.5 x 6 cm.
- 8. House of pain, 2013, birdcage and stress toys, 48 x 28 x 24.5 cm.
- 9. Can't touch this, 2013, towel rail and plastic potatoes, 102 x 58 x 13 cm.
- 10. Night Owl, 2013, newsprint on canvas, perspex case and owl figurine, 62 x 42 x 16 cm.